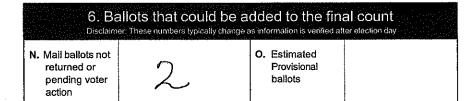

## 4. Comparison of voters and counted ballots

| J. Difference b<br>(C-F-I) | etween voters and ballots              | К. | Difference as percentage of voters (J+(C-F)*100) | % |
|----------------------------|----------------------------------------|----|--------------------------------------------------|---|
| L. Notes:                  | ······································ |    |                                                  |   |
|                            |                                        |    |                                                  |   |