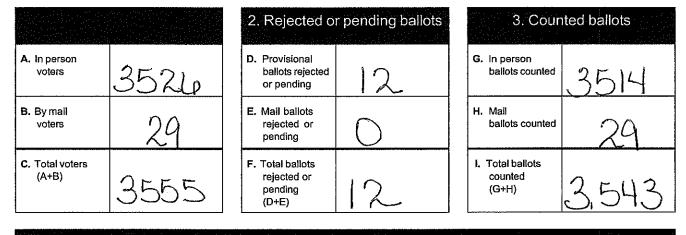

## 4. Comparison of voters and counted ballots

| J. Difference b<br>(C-F-I) | etween voters and ballots              | К. | Difference as percentage of voters (J+(C-F)*100) | % |
|----------------------------|----------------------------------------|----|--------------------------------------------------|---|
| L. Notes:                  | ······································ |    |                                                  |   |
|                            |                                        |    |                                                  |   |